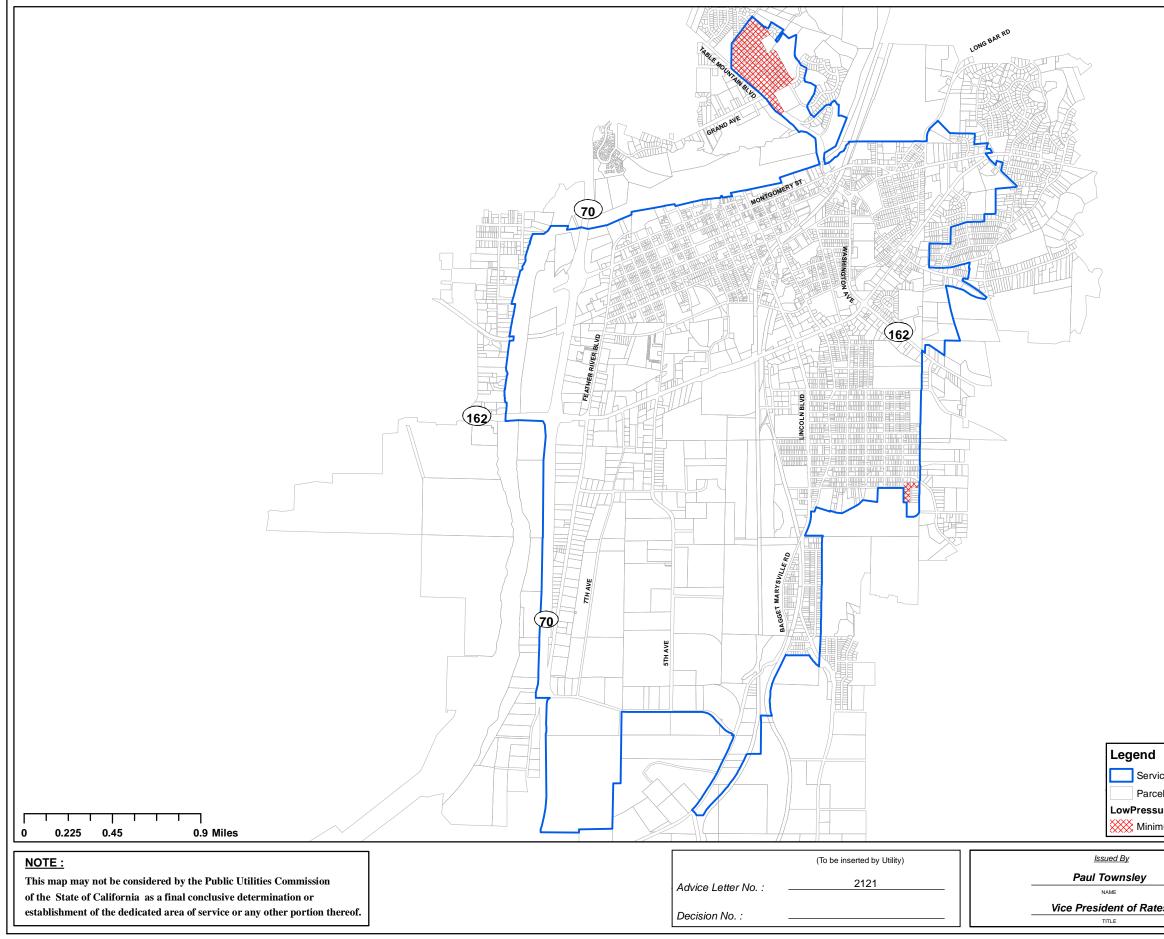

## Appendix E: Service Area Map

CALIFORNIA WATER SERVICE COMPANY 1720 North First Street, San Jose, CA 95112 (408) 367 - 8200

| -            | Revised | Cal. P.U.C. Sheet No. | 10192-W |
|--------------|---------|-----------------------|---------|
| Cancelling _ | Revised | Cal. P.U.C. Sheet No. | 3477-W  |

|                                         | N<br>W<br>S<br>S<br>S<br>S<br>S<br>S<br>R<br>VICE AREA MAP |                   |
|-----------------------------------------|------------------------------------------------------------|-------------------|
|                                         | FOR                                                        |                   |
| ce Area                                 | OROVILLE<br>DISTRICT                                       |                   |
| ls                                      |                                                            |                   |
| ireZone                                 |                                                            |                   |
| um Normal Operating Pressure 25-40 P.S. | Updated : March 2014                                       |                   |
|                                         |                                                            |                   |
|                                         | (To be inserted by Cal. P.U.C.)                            | <u>_</u>          |
| Date Filed :                            | MAR 21 2014                                                | 017               |
| Effective :                             | APR 21 2014                                                | : OR              |
| Resolution No. : _                      |                                                            | bwg. No. : ORO176 |