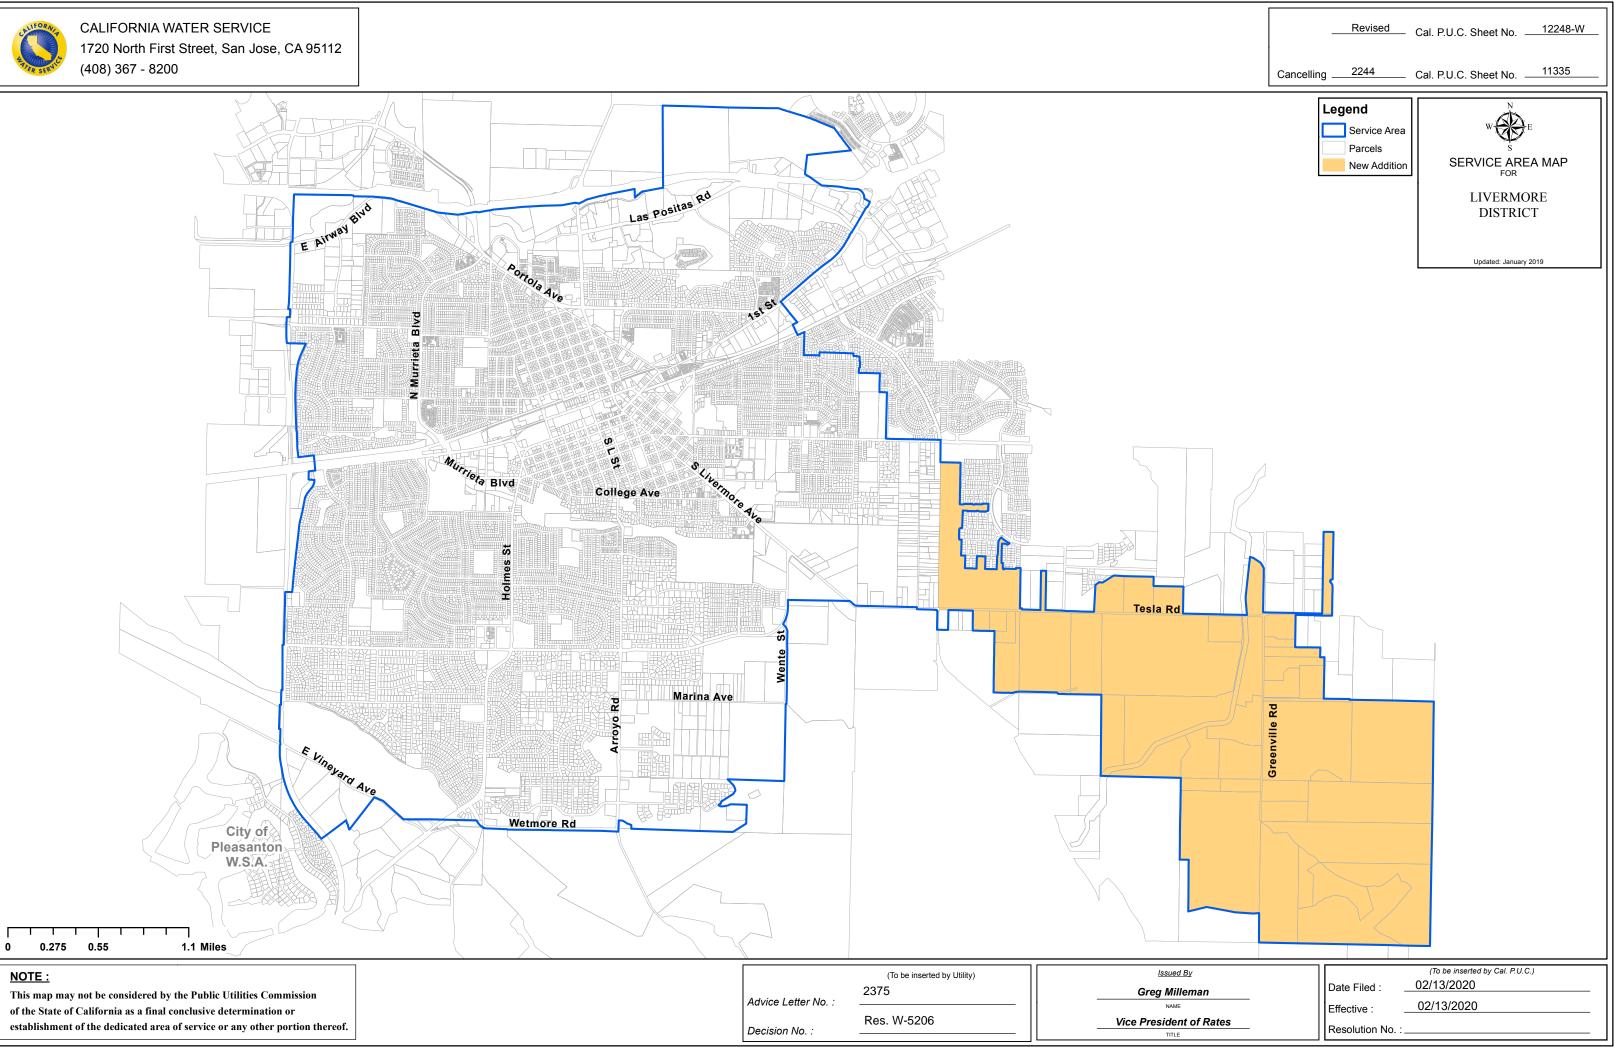

Enclosed are copies of the following revised tariff sheets for the utility's files:

| P.U.C. Sheet |                                             |
|--------------|---------------------------------------------|
| No.          | Title of Sheet                              |
| 12248-W      | Livermore Service Area Map                  |
| 12249-W      | Preliminary Statement M                     |
| 12250-W      | Preliminary Statement A                     |
| 12251-W      | Schedule No. LV-1-NR, Livermore Tariff Area |
| 12252-W      | Schedule No. LV-1-R, Livermore Tariff Area  |
| 12253-W      | Table of Contents (Page 11)                 |
| 12254-W      | Table of Contents (Page 8)                  |
| 12255-W      | Table of Contents (Page 2)                  |
| 12256-W      | Table of Contents (Page 1)                  |

| New/Revised<br>CPUC Sheet No. | Title of Sheet              | Schedule<br>No. | Cancelling CPUC<br>Sheet No. |
|-------------------------------|-----------------------------|-----------------|------------------------------|
| XXXXX-W                       | Table of Contents (Page 1)  | тос             | XXXXX-W                      |
| XXXXX-W                       | Table of Contents (Page 2)  | тос             | XXXXX-W                      |
| XXXXX-W                       | Table of Contents (Page 8)  | тос             | XXXXX-W                      |
| XXXXX-W                       | Table of Contents (Page 11) | тос             | XXXXX-W                      |
| XXXXX-W                       | Livermore Tariff Area       | LV-1-R          | XXXXX-W                      |
| XXXXX-W                       | Livermore Tariff Area       | LV-1-NR         | XXXXX-W                      |
| XXXXX-W                       | Preliminary Statement A     |                 | XXXXX-W                      |
| XXXXX-W                       | Preliminary Statement M     |                 | XXXXX-W                      |
| XXXXX-W                       | Livermore Service Area Map  |                 | XXXXX-W                      |

Pursuant to General Order 96-B, Water Industry Rules 7.3.2 (1) and 7.3.2 (8), Cal Water requests that the California Public Utilities Commission (Commission) adopt Cal Water's current adopted Livermore tariff rates for Crane Ridge Mutual customers, and that the service area for the Livermore District be extended to encompass the existing boundary of Crane Ridge Mutual. Crane Ridge Mutual customers will be subject to the tariff schedules applicable to Cal Water's Livermore District customers and would be part of Livermore for both operational and ratemaking purposes.